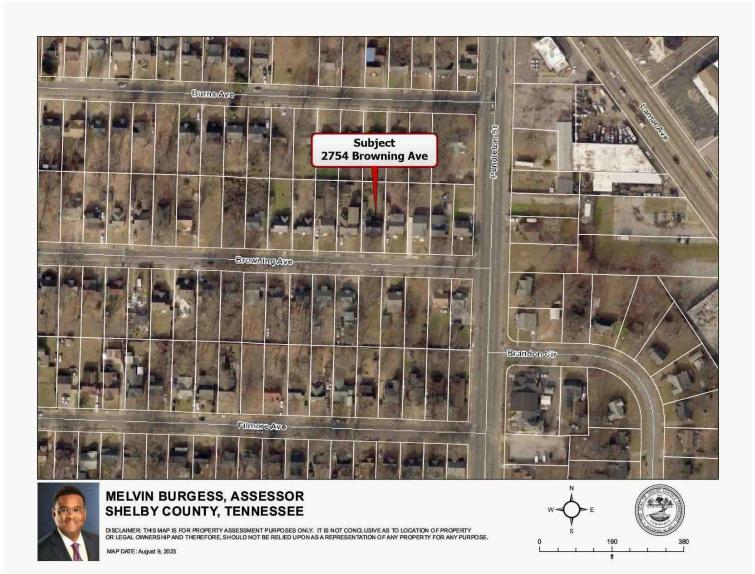

| FROM:                 |                           |                          |         | INVOI                       | CE               |
|-----------------------|---------------------------|--------------------------|---------|-----------------------------|------------------|
| Christina Adams       |                           |                          |         |                             |                  |
| Mike Dalton Jr. and   | d Associates              |                          |         |                             |                  |
| 8191 Wethersfield     |                           |                          |         | RF2754                      |                  |
| Germantown, TN 3      | 8138                      |                          |         |                             | /09/2023         |
| Telephone Number: (90 | 01) 674-0239              | Fax Number: (901) 309-00 | 51      | Due Date:                   | 03/2020          |
|                       | 51) 014 0200              |                          |         | REFERENC                    | ЭЕ               |
| Т0:                   |                           |                          |         | Internal Order #: RF2754    |                  |
|                       |                           |                          |         | Lender Case #:              |                  |
| ROBERT FEOL           |                           |                          |         | Client File #:              |                  |
|                       |                           |                          |         | FHA/VA Case #:              |                  |
| 3                     |                           |                          |         | Main File # on form: RF2754 |                  |
| E-Mail: robertfeol@   | gmail.com                 |                          |         | Other File # on form:       |                  |
| Telephone Number: (90 | 01) 258-6944              | Fax Number:              |         | Federal Tax ID: 20-1331     | 252              |
| Alternate Number:     |                           |                          |         | Employer ID:                |                  |
| DESCRIPTION           |                           |                          | _       |                             |                  |
|                       |                           |                          |         |                             |                  |
|                       | ROBERT FEOL<br>N/A        |                          | Client: | ROBERT FEOL                 |                  |
|                       | 2754 Browning Ave         |                          |         |                             |                  |
| City:                 | Memphis                   |                          |         |                             |                  |
|                       | SHELBY<br>LOT#3 BETHEL GF |                          |         | State: TN Zip: 38           | 114              |
| Legal Description.    | LOT#3 BETHEL GR           | OVE BLK 343              |         |                             |                  |
| FEES                  |                           |                          |         |                             | AMOUNT           |
| DESKTOP APPRAIS       | SAL REPORT                |                          |         |                             | 150.00           |
|                       |                           |                          |         |                             |                  |
|                       |                           |                          |         |                             |                  |
|                       |                           |                          |         |                             |                  |
|                       |                           |                          |         |                             |                  |
|                       |                           |                          |         |                             |                  |
|                       |                           |                          |         |                             |                  |
|                       |                           |                          |         |                             |                  |
|                       |                           |                          |         |                             |                  |
|                       |                           |                          |         |                             |                  |
|                       |                           |                          |         |                             |                  |
|                       |                           |                          |         |                             |                  |
|                       |                           |                          |         |                             |                  |
|                       |                           |                          |         |                             |                  |
|                       |                           |                          |         |                             |                  |
|                       |                           |                          |         | SUDTOTAL                    | 150.00           |
|                       |                           |                          |         | SUBTOTAL                    | 150.00           |
| PAYMENTS              |                           |                          |         | SUBTOTAL                    | 150.00<br>AMOUNT |
| Check #:              | Date:                     | Description:             |         | SUBTOTAL                    |                  |
| Check #:<br>Check #:  | Date:                     | Description:             |         | SUBTOTAL                    |                  |
| Check #:              |                           |                          |         | SUBTOTAL                    |                  |
| Check #:<br>Check #:  | Date:                     | Description:             |         |                             |                  |
| Check #:<br>Check #:  | Date:                     | Description:             |         | SUBTOTAL                    |                  |