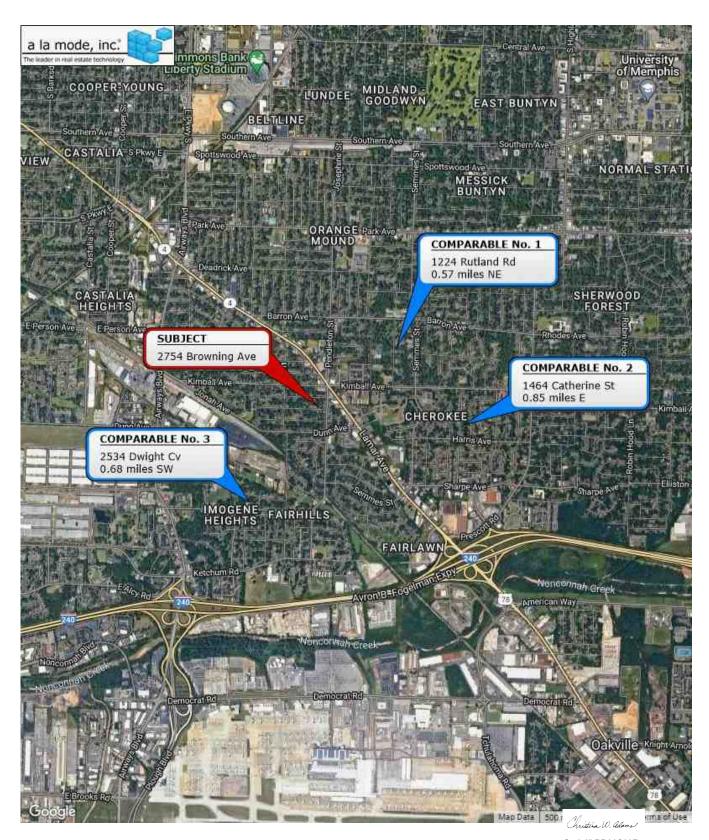

| FROM:                 |                           |                          |         | INVOI                       | CE               |
|-----------------------|---------------------------|--------------------------|---------|-----------------------------|------------------|
| Christina Adams       |                           |                          |         |                             |                  |
| Mike Dalton Jr. and   | d Associates              |                          |         |                             |                  |
| 8191 Wethersfield     |                           |                          |         | RF2754                      |                  |
| Germantown, TN 3      | 8138                      |                          |         |                             | /09/2023         |
| Telephone Number: (90 | 01) 674-0239              | Fax Number: (901) 309-00 | 51      | Due Date:                   | 03/2020          |
|                       | 51) 014 0200              |                          |         | REFERENC                    | ЭЕ               |
| Т0:                   |                           |                          |         | Internal Order #: RF2754    |                  |
|                       |                           |                          |         | Lender Case #:              |                  |
| ROBERT FEOL           |                           |                          |         | Client File #:              |                  |
|                       |                           |                          |         | FHA/VA Case #:              |                  |
| 3                     |                           |                          |         | Main File # on form: RF2754 |                  |
| E-Mail: robertfeol@   | gmail.com                 |                          |         | Other File # on form:       |                  |
| Telephone Number: (90 | 01) 258-6944              | Fax Number:              |         | Federal Tax ID: 20-1331     | 252              |
| Alternate Number:     |                           |                          |         | Employer ID:                |                  |
| DESCRIPTION           |                           |                          | _       |                             |                  |
|                       |                           |                          |         |                             |                  |
|                       | ROBERT FEOL<br>N/A        |                          | Client: | ROBERT FEOL                 |                  |
|                       | 2754 Browning Ave         |                          |         |                             |                  |
| City:                 | Memphis                   |                          |         |                             |                  |
|                       | SHELBY<br>LOT#3 BETHEL GF |                          |         | State: TN Zip: 38           | 114              |
| Legal Description.    | LOT#3 BETHEL GR           | OVE BLK 343              |         |                             |                  |
| FEES                  |                           |                          |         |                             | AMOUNT           |
| DESKTOP APPRAIS       | SAL REPORT                |                          |         |                             | 150.00           |
|                       |                           |                          |         |                             |                  |
|                       |                           |                          |         |                             |                  |
|                       |                           |                          |         |                             |                  |
|                       |                           |                          |         |                             |                  |
|                       |                           |                          |         |                             |                  |
|                       |                           |                          |         |                             |                  |
|                       |                           |                          |         |                             |                  |
|                       |                           |                          |         |                             |                  |
|                       |                           |                          |         |                             |                  |
|                       |                           |                          |         |                             |                  |
|                       |                           |                          |         |                             |                  |
|                       |                           |                          |         |                             |                  |
|                       |                           |                          |         |                             |                  |
|                       |                           |                          |         |                             |                  |
|                       |                           |                          |         | SUDTOTAL                    | 150.00           |
|                       |                           |                          |         | SUBTOTAL                    | 150.00           |
| PAYMENTS              |                           |                          |         | SUBTOTAL                    | 150.00<br>AMOUNT |
| Check #:              | Date:                     | Description:             |         | SUBTOTAL                    |                  |
| Check #:<br>Check #:  | Date:                     | Description:             |         | SUBTOTAL                    |                  |
| Check #:              |                           |                          |         | SUBTOTAL                    |                  |
| Check #:<br>Check #:  | Date:                     | Description:             |         |                             |                  |
| Check #:<br>Check #:  | Date:                     | Description:             |         | SUBTOTAL                    |                  |