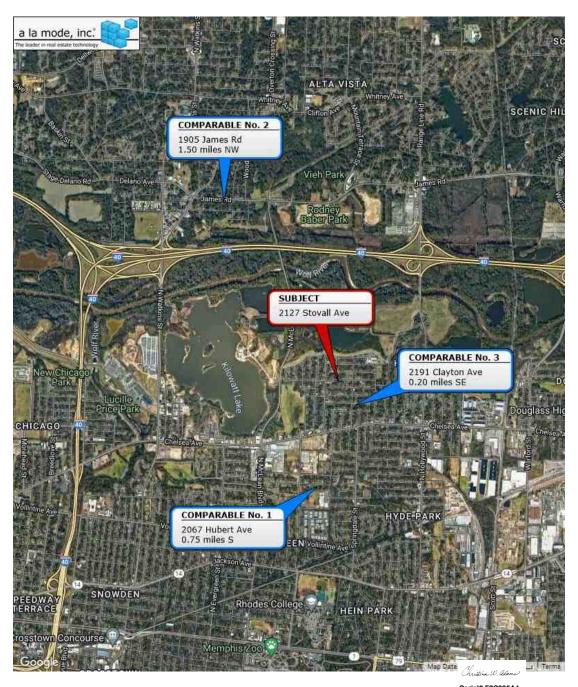

## **DESKTOP VALUATION** SUMMARY APPRAISAL REPORT

|                                                                                                                                                                                                           |                                                                                                |                                                                                                      |                                                                                                 | 10                                                                                                | DENTIFICATION                                                                                   | & MARKET A                                                               | REA                                                                             |                                                             |                                                            |                                      |                                   |                                   |  |
|-----------------------------------------------------------------------------------------------------------------------------------------------------------------------------------------------------------|------------------------------------------------------------------------------------------------|------------------------------------------------------------------------------------------------------|-------------------------------------------------------------------------------------------------|---------------------------------------------------------------------------------------------------|-------------------------------------------------------------------------------------------------|--------------------------------------------------------------------------|---------------------------------------------------------------------------------|-------------------------------------------------------------|------------------------------------------------------------|--------------------------------------|-----------------------------------|-----------------------------------|--|
| Lender/Client Name:                                                                                                                                                                                       | ROBE                                                                                           | RT FEOL                                                                                              |                                                                                                 |                                                                                                   |                                                                                                 | Len                                                                      | der/Client Contact:                                                             |                                                             |                                                            |                                      |                                   |                                   |  |
| Lender/Client Address:                                                                                                                                                                                    |                                                                                                |                                                                                                      |                                                                                                 |                                                                                                   |                                                                                                 |                                                                          |                                                                                 |                                                             |                                                            |                                      |                                   |                                   |  |
| Borrower/Applicant:                                                                                                                                                                                       |                                                                                                |                                                                                                      |                                                                                                 |                                                                                                   |                                                                                                 | GOMMER AND GWENDOLYN MITCHELL                                            |                                                                                 |                                                             |                                                            |                                      |                                   |                                   |  |
| Subject Property Address:                                                                                                                                                                                 |                                                                                                |                                                                                                      |                                                                                                 |                                                                                                   |                                                                                                 |                                                                          | Memphis State: TN ZIP: 38108                                                    |                                                             |                                                            |                                      |                                   |                                   |  |
| Census Tract:<br>Legal Description:                                                                                                                                                                       | 0006.00 Map Ref.: MLS 742B                                                                     |                                                                                                      |                                                                                                 |                                                                                                   |                                                                                                 |                                                                          |                                                                                 |                                                             | County: SH                                                 | IELBY                                |                                   |                                   |  |
| Property Type:                                                                                                                                                                                            | LOT# 108 HYDE PARK BLK A                                                                       |                                                                                                      |                                                                                                 |                                                                                                   |                                                                                                 |                                                                          |                                                                                 | her:                                                        |                                                            |                                      |                                   |                                   |  |
| Interest Appraised:                                                                                                                                                                                       | Fee Sir                                                                                        |                                                                                                      | Leasehold                                                                                       | Leased                                                                                            |                                                                                                 | Other (describe)                                                         |                                                                                 |                                                             |                                                            |                                      |                                   |                                   |  |
| - Market Value Trend: Market Area Name: HYDE PARK                                                                                                                                                         |                                                                                                |                                                                                                      |                                                                                                 |                                                                                                   |                                                                                                 |                                                                          |                                                                                 |                                                             |                                                            |                                      |                                   |                                   |  |
| Increasing Stable Typical Market Price Range: \$ 11,000 to \$ 373,000 Predominant: \$ 63,000                                                                                                              |                                                                                                |                                                                                                      |                                                                                                 |                                                                                                   |                                                                                                 |                                                                          |                                                                                 |                                                             |                                                            |                                      |                                   |                                   |  |
| Declining                                                                                                                                                                                                 |                                                                                                |                                                                                                      |                                                                                                 |                                                                                                   |                                                                                                 |                                                                          |                                                                                 |                                                             |                                                            | yrs.                                 |                                   |                                   |  |
|                                                                                                                                                                                                           | -                                                                                              |                                                                                                      |                                                                                                 | -                                                                                                 | SALES COMP                                                                                      |                                                                          |                                                                                 |                                                             |                                                            |                                      |                                   |                                   |  |
| FEATURE                                                                                                                                                                                                   | SUBJECT                                                                                        |                                                                                                      |                                                                                                 | COMPARABLE SALE # 1                                                                               |                                                                                                 |                                                                          | CC                                                                              | IMPARABLE SALE                                              | # 2                                                        | COMPARABLE SALE # 3                  |                                   |                                   |  |
| Address                                                                                                                                                                                                   | 2127 Sto                                                                                       |                                                                                                      |                                                                                                 | 2067 Hub                                                                                          |                                                                                                 |                                                                          | 1905 Jam                                                                        |                                                             |                                                            | 2191 Clayton Ave                     |                                   |                                   |  |
| Developite de Orchie et                                                                                                                                                                                   | Memphis                                                                                        | s, TN 38108                                                                                          |                                                                                                 |                                                                                                   | Memphis, TN 38108                                                                               |                                                                          |                                                                                 | <u>, TN 38127</u>                                           | ,                                                          | Memphis, TN 38108                    |                                   |                                   |  |
| Proximity to Subject                                                                                                                                                                                      | •                                                                                              |                                                                                                      |                                                                                                 | 0.75 miles                                                                                        |                                                                                                 |                                                                          | 1.50 mile                                                                       |                                                             |                                                            | 0.20 miles SE                        |                                   |                                   |  |
| Sales Price                                                                                                                                                                                               | \$                                                                                             |                                                                                                      | /C                                                                                              | \$ 116,000                                                                                        |                                                                                                 | 4 00 /Ca Ft                                                              | \$ 124,000                                                                      |                                                             |                                                            | \$ 95,000                            |                                   | 10.05 /Ca Ft                      |  |
| Price/Gross Living Area                                                                                                                                                                                   | 3                                                                                              |                                                                                                      | /Sq. Ft.                                                                                        | \$                                                                                                |                                                                                                 | 1.00 /Sq. Ft.                                                            | \$                                                                              |                                                             | 7.70 /Sq. Ft.                                              | \$                                   |                                   | 40.95 <sup>/Sq. Ft.</sup>         |  |
| Date of Sale<br>Location                                                                                                                                                                                  |                                                                                                |                                                                                                      |                                                                                                 | 08/24/202                                                                                         | 23                                                                                              |                                                                          | 11/09/202                                                                       | 24                                                          |                                                            | 10/13/202                            | 23                                |                                   |  |
|                                                                                                                                                                                                           | URBAN                                                                                          |                                                                                                      |                                                                                                 | URBAN                                                                                             |                                                                                                 |                                                                          | URBAN                                                                           |                                                             |                                                            |                                      | URBAN                             |                                   |  |
| Site Size<br>Site View                                                                                                                                                                                    | 4800 sf                                                                                        |                                                                                                      |                                                                                                 | 9650 sf                                                                                           | 17141                                                                                           |                                                                          | 13688 sf                                                                        | 17141                                                       |                                                            | 4800 sf                              |                                   |                                   |  |
| Design (Style)                                                                                                                                                                                            | RESIDE                                                                                         |                                                                                                      |                                                                                                 | RESIDENTIAL                                                                                       |                                                                                                 |                                                                          | RESIDENTIAL                                                                     |                                                             |                                                            | RESIDENTIAL                          |                                   |                                   |  |
| Age (yrs.)                                                                                                                                                                                                | TRAD/1.0 STY                                                                                   |                                                                                                      |                                                                                                 | TRAD/1.0                                                                                          | JSIY                                                                                            |                                                                          | TRAD/1.0                                                                        | JSIY                                                        |                                                            | TRAD/1.0 STY                         |                                   |                                   |  |
| Condition                                                                                                                                                                                                 | 62                                                                                             |                                                                                                      |                                                                                                 | 74                                                                                                |                                                                                                 |                                                                          | 72                                                                              |                                                             |                                                            | 687                                  |                                   |                                   |  |
| Above Grade                                                                                                                                                                                               | Total Rooms                                                                                    | Bedrooms                                                                                             | Bath(s)                                                                                         | AVERAG<br>Total Rooms                                                                             | Bedrooms                                                                                        | Bath(s)                                                                  | GOOD<br>Total Rooms                                                             | Bedrooms                                                    | Bath(s)                                                    | AVERAG<br>Total Rooms                | Bedrooms                          | Bath(s)                           |  |
| Room Count                                                                                                                                                                                                |                                                                                                |                                                                                                      |                                                                                                 | 7                                                                                                 |                                                                                                 |                                                                          |                                                                                 |                                                             |                                                            |                                      |                                   | .,                                |  |
| Gross Living Area                                                                                                                                                                                         | 6                                                                                              | 3                                                                                                    | 2.0<br>.024 <sup>Sq. Ft.</sup>                                                                  | /                                                                                                 | 4                                                                                               | 1.1                                                                      | 5                                                                               | 2                                                           | 1.0<br>971 <sup>Sq. Ft.</sup>                              | 5                                    | 2                                 | 1.0<br>674 Sq. Ft.                |  |
| Basement                                                                                                                                                                                                  | N1/A                                                                                           |                                                                                                      | ,024 09.12                                                                                      | N1/A                                                                                              |                                                                                                 | 1,045 Sq. Ft.                                                            | N1/A                                                                            |                                                             | 9/1 04.10                                                  | N/A                                  |                                   | 0/4 04.16                         |  |
| Heating/Cooling                                                                                                                                                                                           | N/A<br>FWA/CA                                                                                  |                                                                                                      |                                                                                                 |                                                                                                   |                                                                                                 |                                                                          | N/A<br>FWA/CA                                                                   |                                                             |                                                            | FWA/CA                               |                                   |                                   |  |
| Garage/Carport                                                                                                                                                                                            | PAD ON                                                                                         |                                                                                                      |                                                                                                 | FWA/CA                                                                                            |                                                                                                 |                                                                          | 1 DET GARAGE                                                                    |                                                             |                                                            | PAD ONLY                             |                                   |                                   |  |
| Porch, Patio, Deck, etc.                                                                                                                                                                                  | FAD ON                                                                                         |                                                                                                      |                                                                                                 | PAD ONLY                                                                                          |                                                                                                 |                                                                          | I DET GAINAGE                                                                   |                                                             |                                                            |                                      |                                   |                                   |  |
| Amenities/Upgrades                                                                                                                                                                                        |                                                                                                |                                                                                                      |                                                                                                 |                                                                                                   |                                                                                                 |                                                                          |                                                                                 |                                                             |                                                            |                                      |                                   |                                   |  |
| Ameniaes/ opgrades                                                                                                                                                                                        |                                                                                                |                                                                                                      |                                                                                                 |                                                                                                   |                                                                                                 |                                                                          |                                                                                 |                                                             |                                                            |                                      |                                   |                                   |  |
| Overall Comparison to Subject                                                                                                                                                                             | Property                                                                                       |                                                                                                      |                                                                                                 | Superior                                                                                          | X Similar                                                                                       | Inferior                                                                 | Superior                                                                        | Similar                                                     | Inferior                                                   | Superior                             | X Similar                         | Inferior                          |  |
|                                                                                                                                                                                                           |                                                                                                |                                                                                                      |                                                                                                 |                                                                                                   | RELATIVE CON                                                                                    | IPARISON ANA                                                             | ALYSIS                                                                          |                                                             |                                                            |                                      |                                   |                                   |  |
| See attached adde                                                                                                                                                                                         | enda                                                                                           |                                                                                                      |                                                                                                 |                                                                                                   |                                                                                                 |                                                                          |                                                                                 |                                                             |                                                            |                                      |                                   |                                   |  |
|                                                                                                                                                                                                           |                                                                                                |                                                                                                      |                                                                                                 |                                                                                                   |                                                                                                 |                                                                          |                                                                                 |                                                             |                                                            |                                      |                                   |                                   |  |
|                                                                                                                                                                                                           |                                                                                                |                                                                                                      |                                                                                                 |                                                                                                   |                                                                                                 |                                                                          |                                                                                 |                                                             |                                                            |                                      |                                   |                                   |  |
| The appraiser has researched                                                                                                                                                                              |                                                                                                |                                                                                                      |                                                                                                 |                                                                                                   | ree years:                                                                                      |                                                                          |                                                                                 |                                                             |                                                            |                                      |                                   |                                   |  |
| The subject has not                                                                                                                                                                                       |                                                                                                |                                                                                                      | •                                                                                               | his period.                                                                                       |                                                                                                 |                                                                          |                                                                                 |                                                             |                                                            |                                      |                                   |                                   |  |
| The subject was                                                                                                                                                                                           | sold                                                                                           | listed fo                                                                                            |                                                                                                 |                                                                                                   | on (da                                                                                          | ·                                                                        |                                                                                 | ·                                                           |                                                            |                                      |                                   |                                   |  |
|                                                                                                                                                                                                           | sold                                                                                           | listed fo                                                                                            | r\$                                                                                             |                                                                                                   | on (da                                                                                          | ite)                                                                     |                                                                                 | · · ·                                                       |                                                            |                                      |                                   |                                   |  |
| Comments:                                                                                                                                                                                                 |                                                                                                |                                                                                                      |                                                                                                 |                                                                                                   |                                                                                                 |                                                                          |                                                                                 |                                                             |                                                            |                                      |                                   |                                   |  |
|                                                                                                                                                                                                           |                                                                                                |                                                                                                      |                                                                                                 |                                                                                                   |                                                                                                 |                                                                          |                                                                                 |                                                             |                                                            |                                      |                                   |                                   |  |
|                                                                                                                                                                                                           |                                                                                                |                                                                                                      |                                                                                                 |                                                                                                   |                                                                                                 |                                                                          |                                                                                 |                                                             |                                                            |                                      |                                   |                                   |  |
| Opinion of Market                                                                                                                                                                                         | Value is                                                                                       | <u>\$ 125,000</u>                                                                                    |                                                                                                 | , as of                                                                                           |                                                                                                 | 03/13/                                                                   |                                                                                 | , v                                                         | vhich is t                                                 | he effective                         | date of                           | this report.                      |  |
|                                                                                                                                                                                                           |                                                                                                |                                                                                                      |                                                                                                 | CERT                                                                                              | TIFICATIONS AN                                                                                  | ID LIMITING C                                                            | ONDITIONS                                                                       |                                                             |                                                            |                                      |                                   |                                   |  |
| The undersigned app<br>PURPOSE OF APPRAISAL:<br>finance transaction.<br>INTENDED USE: 04/This ap                                                                                                          | The purpose of t                                                                               | this appraisal is t<br>ed for use only b                                                             | o estimate the<br>y the client and                                                              | market value of<br>//or its subsidiar                                                             | the real propert                                                                                | y that is the sul<br>e of this apprai                                    | bject of this repo                                                              | ort based upon a                                            | a qualitative sale                                         | es comparison a                      | analysis for use                  |                                   |  |
| INTENDED USER(S): The in<br>HIGHEST AND BEST USE: 1<br>DEFINITION OF MARKET VA<br>knowledgeably and assumi<br>whereby: (1) buyer and sell<br>open market; (4) payment is<br>special or creative financing | The Highest and<br>LUE: The most<br>ng the price is n<br>er are typically r<br>s made in terms | Best Use of the s<br>probable price w<br>ot affected by un<br>notivated; (2) bo<br>s of cash in U.S. | subject property<br>hich a property<br>due stimulus. I<br>th parties are w<br>dollars or in ten | y is assumed to<br>should bring in<br>mplicit in this du<br>rell informed or<br>ms of financial a | be its present u<br>a competitive a<br>efinition is the c<br>well advised, ar<br>arrangements c | use; that is, one<br>and open marke<br>onsummation e<br>id acting in wha | e-four (1-4) fami<br>et under all cond<br>of a sale as of a<br>at they consider | litions requisite t<br>specified date a<br>their own best i | to a fair sale, th<br>and the passing<br>nterests; (3) a r | of title from sel<br>reasonable time | ler to buyer un<br>is allowed for | der conditions<br>exposure in the |  |

## <sup>1</sup> • Desktop Valuation Appraisal Summary Report: Sales Comparison Comments

<sup>2</sup> THE SUBJECT IS PROPOSED REHAB/REPAIR. THE SUBJECT HAS NOT BEEN PHYSICALLY INSPECTED. AN <sup>3</sup> EXTRAORDINARY ASSUMPTION IS MADE THAT THE SUBJECT IS IN AVERAGE TO GOOD CONDITION OR WILL BE <sup>4</sup> AFTER ANY NECESSARY REPAIRS/REHAB. THREE COMPARABLE SALES ARE LISTED IN THIS REPORT THAT HAVE <sup>5</sup> SOLD WITHIN THE SUBJECT'S SURROUNDING MARKET AREA WITHIN THE LAST 90 DAYS. THE SELECTED COMPS <sup>6</sup> ARE CONSIDERED TO BE THE BEST AVAILABLE AT THIS TIME.