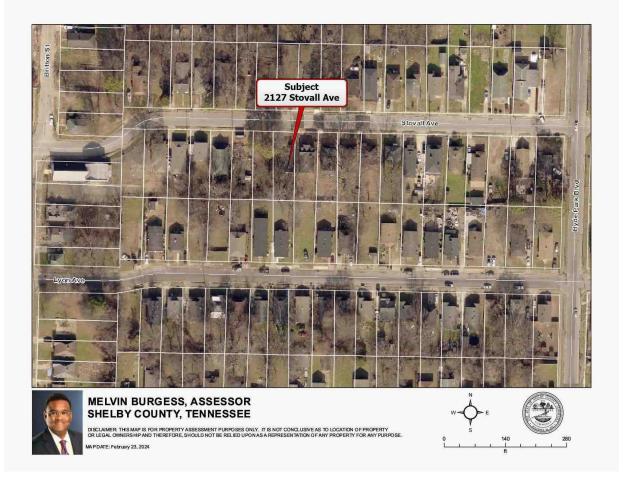

## **Location Map**

| Borrower         | N/A              |        |        |       |    |          |       |  |
|------------------|------------------|--------|--------|-------|----|----------|-------|--|
| Property Address | 2127 Stovall Ave |        |        |       |    |          |       |  |
| City             | Memphis          | County | SHELBY | State | ΤN | Zip Code | 38108 |  |
| Lender/Client    | ROBERT FEOL      |        |        |       |    |          |       |  |