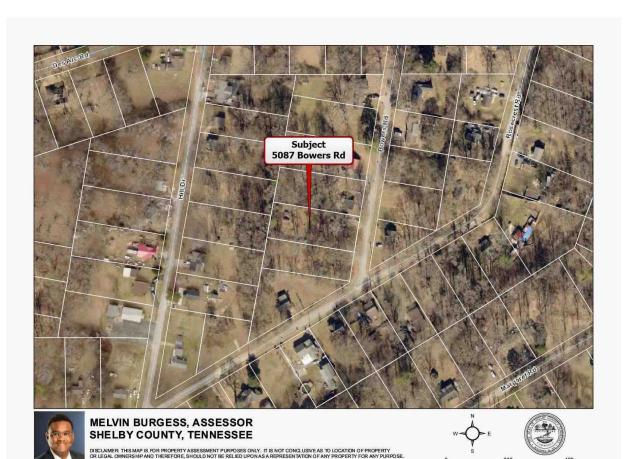

Main File # on form: RF5087 Other File # on form: RF5087 Federal Tax ID:

Employer ID:

DESCRIPTION

Lender: ROBERT FEOL

Purchaser/Borrower: N/A

Property Address: 5087 Bowers Rd

City: Memphis County: SHELBY

LOT# 108 OLD HOME TOWN Legal Description: