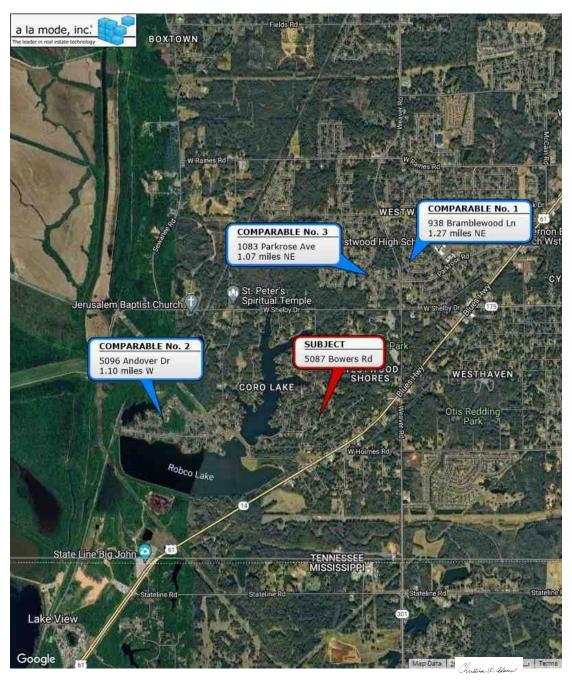

Main File # on form: RF5087 Other File # on form: RF5087 Federal Tax ID:

Employer ID:

DESCRIPTION

Lender: ROBERT FEOL

Purchaser/Borrower: N/A

Property Address: 5087 Bowers Rd

City: Memphis County: SHELBY

LOT# 108 OLD HOME TOWN Legal Description: