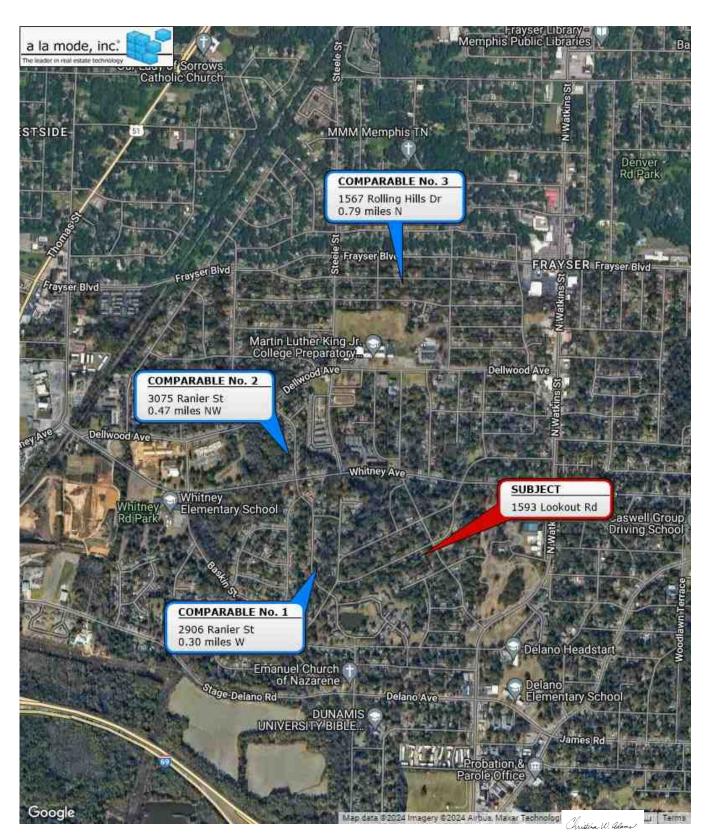

RISTINA WILEY ADAMS

This is to certify that all requirements of the State of Tennessee have been met.

ACTION OF THE PARTY OF THE PART

IN-1313 DEPARTMENT OF COMMERCE AND INSURANCE

ID NUMBER: 3514 LIC STATUS: ACTIVE EXPIRATION DATE: December 31, 2025



Serial# 94AC5808 esign.alamode.com/verify



Christian W. adams

Serial# 94AC5808 esign.alamode.com/verify

# **Location Map**

| Borrower         | N/A             |               |          |                |
|------------------|-----------------|---------------|----------|----------------|
| Property Address | 1593 Lookout Rd |               |          |                |
| City             | Memphis         | County SHELBY | State TN | Zip Code 38127 |
| Lender/Client    | ROBERT FEOL     |               |          |                |



Form MAP\_LT.LOC - "TOTAL" appraisal software by a la mode, inc. - 1-800-ALAMODE

Serial# 94AC5808 esign.alamode.com/verify