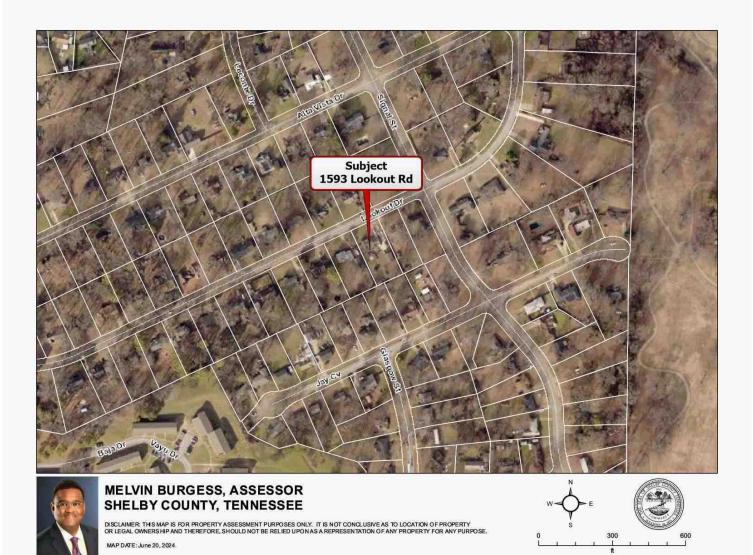

ENT OF COMMERCE AND INSURANCE



36735

CHRISTINA WILEY ADAMS

ID NUMBER: 3514 LIC STATUS: ACTIVE EXPIRATION DATE: December 31, 2025

TENNESSEE REAL ESTATE APPRAISER COMMISSION CERTIFIED RESIDENTIAL REAL ESTATE APPRAISER THIS IS TO CERTIFY THAT ALL REQUIREMENTS OF THE STATE OF TENNESSEE HAVE BEEN MET

ATTN:MIKE F DALTON JR & ASSOC. CHRISTINA WILEY ADAMS 6204 MORAY COVE MEMPHIS TN 38119

# State of Tennessee

TENNESSEE REAL ESTATE APPRAISER COMMISSION CERTIFIED RESIDENTIAL REAL ESTATE APPRAISER CHRISTINA WILEY ADAMS

This is to certify that all requirements of the State of Tennessee have been met.

ACTION OF THE PARTY OF THE PART

IN-1313 DEPARTMENT OF COMMERCE AND INSURANCE

ID NUMBER: 3514 LIC STATUS: ACTIVE EXPIRATION DATE: December 31, 2025



Serial# 94AC5808 esign.alamode.com/verify



Christian W. adams

Serial# 94AC5808 esign.alamode.com/verify

# **Location Map**

| Borrower         | N/A             |               |          |                |
|------------------|-----------------|---------------|----------|----------------|
| Property Address | 1593 Lookout Rd |               |          |                |
| City             | Memphis         | County SHELBY | State TN | Zip Code 38127 |
| Lender/Client    | ROBERT FEOL     |               |          |                |



Form MAP\_LT.LOC - "TOTAL" appraisal software by a la mode, inc. - 1-800-ALAMODE

Serial# 94AC5808 esign.alamode.com/verify