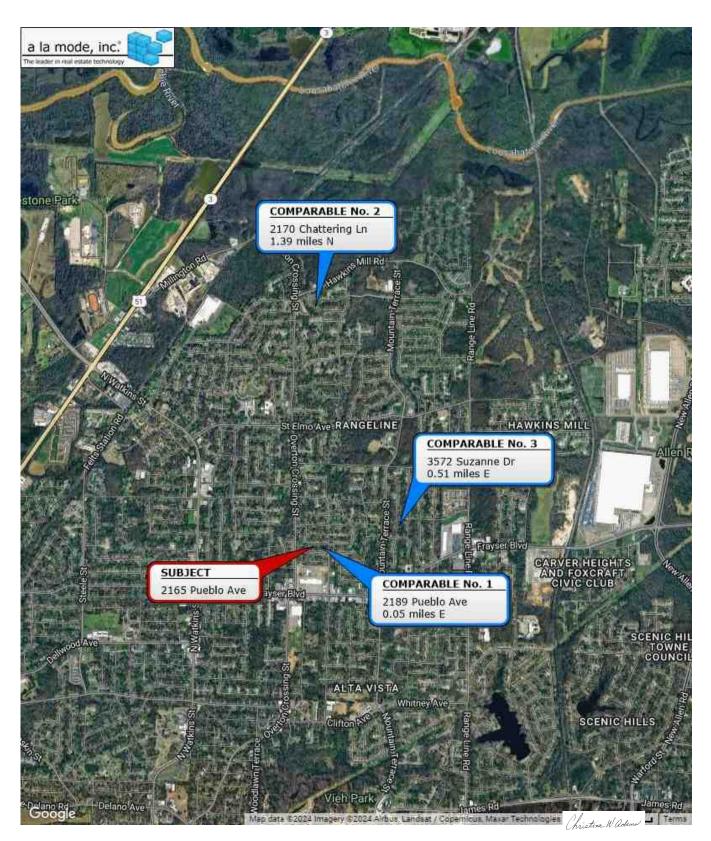

e.com/verify

Aerial Map



Map for Parcel Address: 2165 Pueblo Ave Memphis, TN 38127 Parcel ID: 072088 00016



COPYRIGHT © 2024 COURTHOUSE RETRIEVAL SYSTEM, INC. ALL RIGHTS RESERVED. Information Deemed Reliable But Not Guaranteed.

Christine W adams

Form SCNLGL - "TOTAL" appraisal software by a la mode, inc. - 1-800-ALAMODE

Serial# DA7E612B esign.alamode.com/verify

## **Location Map**

| Borrower         | N/A             |                                 |       |
|------------------|-----------------|---------------------------------|-------|
| Property Address | 2165 Pueblo Ave |                                 |       |
| City             | Memphis         | County SHELBY State TN Zip Code | 38127 |
| Lender/Client    | ROBERT FEOL     |                                 |       |



Form MAP\_LT.LOC - "TOTAL" appraisal software by a la mode, inc. - 1-800-ALAMODE

Serial# DA7E612B esign.alamode.com/verify