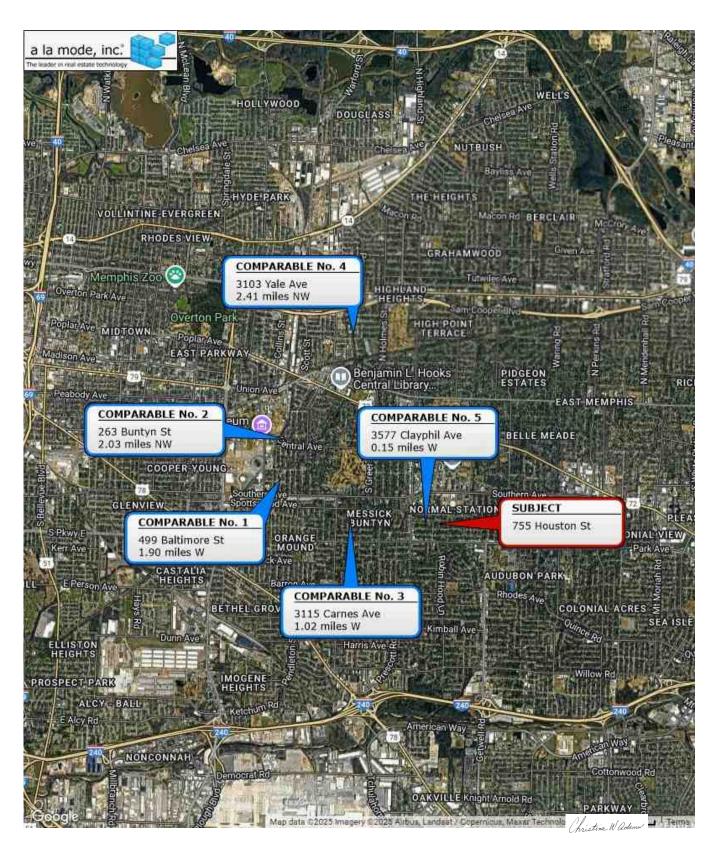

**Aerial Map** 





SHELBY COUNTY, TENNESSEE DISCLAIMER: TH'S MAP IS FOR PROPERTY ASSESSMENT PURPOSES ONLY. IT IS NOT CONCLUSIVE AS TO LOCATION OF PROPERTY OR LEGAL OWNERSHIP AND THEREFORE, SHOULD NOT BE RELIED UPON AS A REPRESENTATION OF ANY PROPERTY FOR ANY PURPOSE. MAP DATE: March 19, 2025

150 | ft 300 0 L

Christine W adams

Serial# 2AEAB403 esign.alamode.com/verify

## **Location Map**

| Borrower         | N/A            |                                 |       |
|------------------|----------------|---------------------------------|-------|
| Property Address | 755 Houston St |                                 |       |
| City             | Memphis        | County SHELBY State TN Zip Code | 38111 |
| Lender/Client    | ROBERT FEOL    |                                 |       |



Form MAP\_LT.LOC - "TOTAL" appraisal software by a la mode, inc. - 1-800-ALAMODE

Serial# 2AEAB403 esign.alamode.com/verify