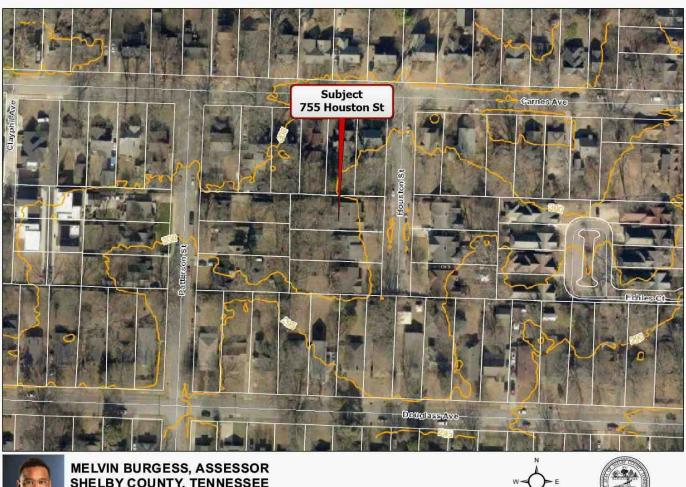

s

THE SUBJECT HAS NOT BEEN PHYSICALLY INSPECTED. AN EXTRAORDINARY ASSUMPTION IS MADE THAT THE SUBJECT IS IN AVERAGE TO GOOD CONDITION OR WILL BE AFTER ANY NECESSARY REPAIRS/REHAB. FIVE COMPARABLE SALES ARE LISTED IN THIS REPORT THAT HAVE SOLD WITHIN THE SUBJECT'S SURROUNDING MARKET AREA. COMPS 1-5 ARE THE MOST RECENT COMPARABLE DUPLEX SALES AVAILABLE.

SALES ACTIVITY AS WELL AS INVENTORY LEVELS HAVE DECLINED. PRICE TRENDS HAVE FLUCTUATED WITH A DECLINE IN THE LAST QUARTER. MARKET TIMES FOR COMPETITIVELY PRICED HOMES HAVE REMAINED UNDER 3 MONTHS.

THE PHYSICAL DATA WAS TAKEN FROM THE ASSESSOR (MAARDATA.ORG), AN EXTRAORDINARY ASSUMPTION IS MADE THAT ALL DATA IS ACCURATE.

### Order Form: Current Owner

Patteson Greg R And Kevin G Patterson And Baird Lori

Christina Wadama

**Aerial Map** 





SHELBY COUNTY, TENNESSEE DISCLAIMER: TH'S MAP IS FOR PROPERTY ASSESSMENT PURPOSES ONLY. IT IS NOT CONCLUSIVE AS TO LOCATION OF PROPERTY OR LEGAL OWNERSHIP AND THEREFORE, SHOULD NOT BE RELIED UPON AS A REPRESENTATION OF ANY PROPERTY FOR ANY PURPOSE. MAP DATE: March 19, 2025

150 | ft 300 0 L

Christine W adams

Serial# 2AEAB403 esign.alamode.com/verify

## **Location Map**

| Borrower         | N/A            |                                 |       |
|------------------|----------------|---------------------------------|-------|
| Property Address | 755 Houston St |                                 |       |
| City             | Memphis        | County SHELBY State TN Zip Code | 38111 |
| Lender/Client    | ROBERT FEOL    |                                 |       |



Form MAP\_LT.LOC